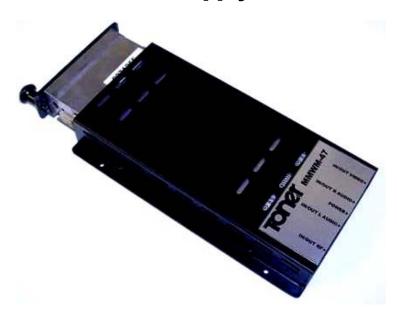

## Single Minimod Chassis with 90-240 VAC Power Supply for Standalone Applications

The MMWM-47 is a stand alone chassis designed to hold any of the industries minimod type headend pieces such as a modulator, demodulator, stereo encoder, converter or digital demodulator. The MMWM-47 is ideally suited for wall mounting, using on an A/V cart, or mounting to the back of a TV/monitor. The chassis has four 1/8" diameter mounting holes along the flanges and ventilation slots on the sides for heat dissipation. It comes with a universal power supply for domestic and international use.

## Features:

- Small foot print
- Rugged CRS chassis
- Easy screw mounting to a wall or even velcro to the back of a monitor
- Handles most manufacturers products (Blonder Tongue, Drake, Pico, and Toner)
- Black powder coated finish
- Universal 90-240VAC power supply with IEC input (computer type) power socket
- +12V 1000 mA and +5V 2000 mA DC output
- Size 4"W x 7"L x 1"D (101mm W x 177mm L x 25 mm D)
- Weight 14 ounces (0.4 kg)