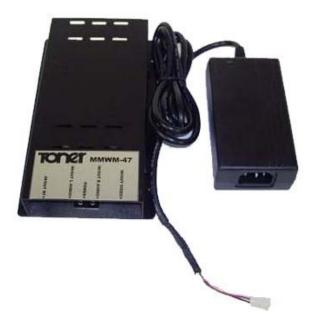

## Single Minimod Chassis with 90-240 VAC Power Supply for Standalone Applications

The MMWM-47 is a stand alone chassis designed to hold any of the industries minimod type headend pieces such as a modulator, demodulator, stereo encoder, converter or digital demodulator. The MMWM-47 is ideally suited for wall mounting, using on an A/V cart, or mounting to the back of a TV/monitor. The chassis has four 1/8" diameter mounting holes along the flanges and ventilation slots on the sides for heat dissipation. It comes with a universal power supply for domestic and international use.

## Features:

- Small foot print
- Rugged CRS chassis
- Easy screw mounting to a wall or even velcro to the back of a monitor
- Handles most manufacturers products (Blonder Tongue, Drake, Pico, and Toner)
- Black powder coated finish
- Universal 90-240VAC power supply with IEC input (computer type) power socket
- +12V 1000 mA and +5V 2000 mA DC output
- Size 4"W x 7"L x 1"D (101mm W x 177mm L x 25 mm D)
- Weight 14 ounces (0.4 kg)